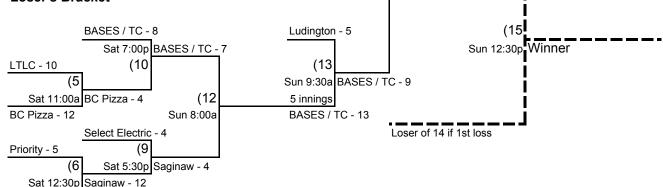

## **Loser's Bracket**

Saginaw - 8

## Order of Finish:

- 1. Mayan Agency Merrill 4-0
- 2. BASES/The Trophy Case Petoskey 4-2
- 3. Ludington Merchants Ludington 2-2
- 4. Saginaw Merchants Saginaw 2-2
- 5. BC Pizza Petoskey 1-2
- 5. Select Electric Breckenridge 1-2
- 7. Priority Mortgage Grand Rapids 0-2
- 7. Little Traverse Lawn Care Petoskey 0-2

(14 Mayan Agency

Sun 11:00a Winner

8 innings