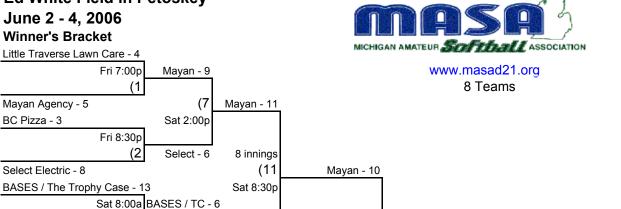

## Men's D/E Fast Pitch Invitational **Ed White Field in Petoskey**

(3

Sat 9:30a

(8

(4 Ludington - 9

Sat 4:00p Ludington - 7

Winner's Bracket

Saginaw Merchants - 1

Priority Mortgage - 0

Ludington Merchants - 5

## Order of Finish:

- 1. Mayan Agency Merrill 4-0
- 2. BASES/The Trophy Case Petoskey 4-2
- 3. Ludington Merchants Ludington 2-2
- 4. Saginaw Merchants Saginaw 2-2
- 5. BC Pizza Petoskey 1-2
- 5. Select Electric Breckenridge 1-2
- 7. Priority Mortgage Grand Rapids 0-2
- 7. Little Traverse Lawn Care Petoskey 0-2

## **Individual Awards:**

Outstanding Pitcher - Jeff Buckley - Mayan Agency Outstanding Hitter - Marcus Doan - Mayan Agency Outstanding Infielder - Bill Alward - BASES/Trophy Case Outstanding Outfielder - Tony Monk - Mayan Agency